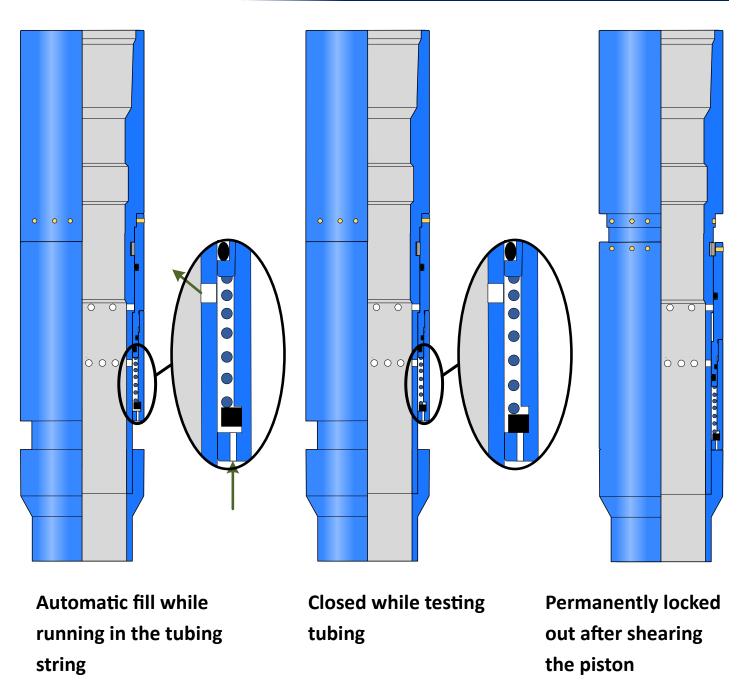

## PetroQuip Auto-Fill Sub

The **PetroQuip Pump-Out Auto-Fill Sub** provides a means of the automatic filling of the tubing while running the tubing downhole. The proprietary design allows annulus fluid to fill the tubing without plugging while providing a reliable seal when pressure is applied from the tubing side. The number of times the tubing is tested is not limited by the internal design of the valve.

Once the internal pressure exceeds the shear value the piston closes and permanently locks out the automatic fill feature.