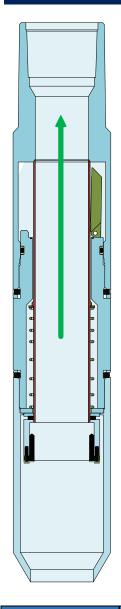

PetroQuip's **Reservoir ShutOff Valve** is a flow actuated device that prevents fluid from flowing back into the formation when downhole flow is reversed. It is typically installed below an electric submersible pump (ESP) or artificial lift completion.

The **Reservoir ShutOff Valve** utilizes an industry standard safety valve flapper to create a fluid barrier and seal.

#### **Advantages and Features**

- Significantly reduces kill fluid volume/cost during workover operations
- Reduces rig time by maintaining static fluid level creating a down hole barrier
- Reduces potential reservoir damage due to fluid loss
- Less than 3 psi pressure drop at 2,000 BPD production
- Normally open with all sealing surfaces protected from flow
- Patent pending closing mechanism activated by reserve flow
- Contingency bypass available upon request