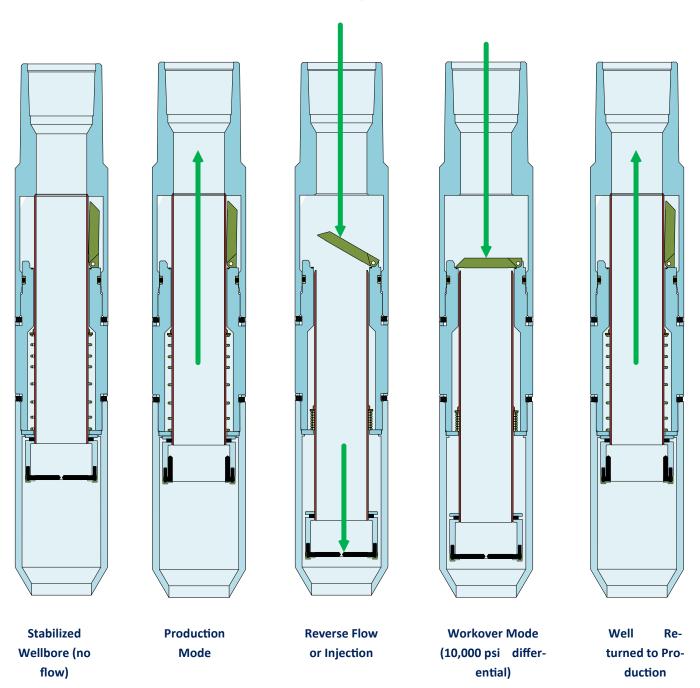

# **Modes of Operation**

PetroQuip Energy Services —20520 Stokes Road, Waller Tx, 77484, (936) 931-0100

Sales@petroquip.com

#### **Advantages and Features**

- Significantly reduces kill fluid volume/cost during workover operations
- Reduces rig time by maintaining static fluid level creating a down hole barrier
- Reduces potential reservoir damage due to fluid loss
- Less than 3 psi pressure drop at 2,000 BPD production
- Normally open with all sealing surfaces protected from flow
- Patent pending closing mechanism activated by reserve flow
- Contingency bypass available upon request