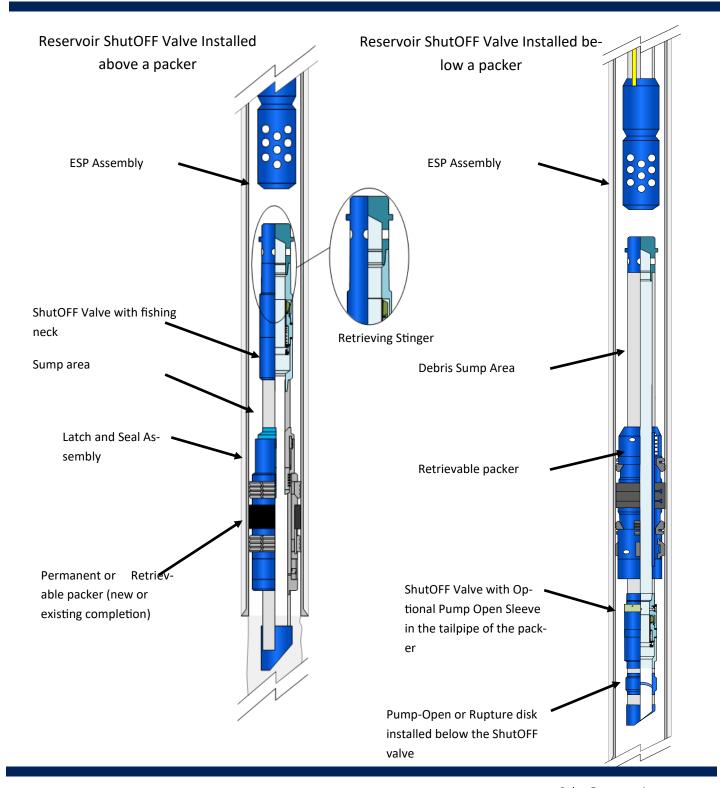

PetroQuip's **Reservoir ShutOff Valve** is a flow actuated device that prevents fluid from flowing back into the formation when downhole flow is reversed. It is typically installed below an electric submersible pump (ESP) or artificial lift completion.

#### **Applications**

- · Can be installed in new or existing completions
- Installed above or below packer
- Utilized in a SAG-D well to retain heat in the lateral
- Does not hinder the use of a rupture disk for initial well suspension