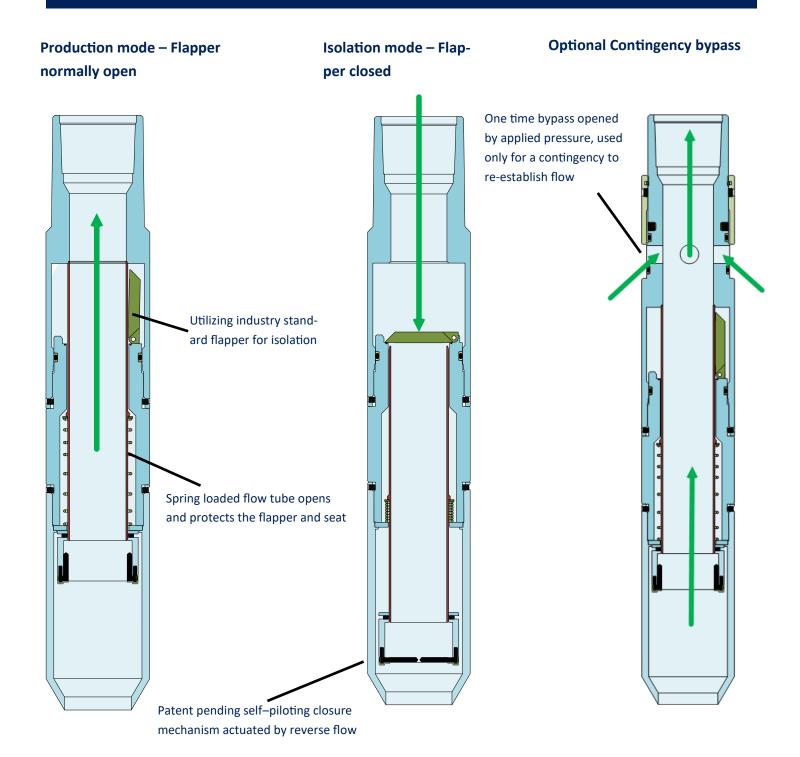

The **Reservoir ShutOff Valve** utilizes an industry standard safety valve flapper to create a fluid barrier and seal.

#### **Advantages and Features**

- Significantly reduces kill fluid volume/cost during workover operations
- Reduces rig time by maintaining static fluid level creating a down hole barrier
- Reduces potential reservoir damage due to fluid loss
- Less than 3 psi pressure drop at 2,000 BPD production
- Normally open with all sealing surfaces protected from flow
- Patent pending closing mechanism activated by reserve flow
- Contingency bypass available upon request

#### **Applications**

- · Can be installed in new or existing completions
- Installed above or below packer
- Utilized in a SAG-D well to retain heat in the lateral
- Does not hinder the use of a rupture disk for initial well suspension