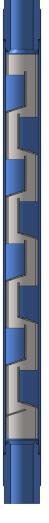

## **PetroQuip SandMaze**

PetroQuip's **SandMaze** captures sand, proppant and debris fallback during production shutdown. The proprietary flow path design captures the sand in holding chambers when the ESP is offline which prevents sand from settling on top of or in the pump's stages. Once a flow is re-established, the **SandMaze's** self-cleaning feature allows sand to re-enter the production flow stream. The cleaning action does not require the sand to be jetted out of the sand chambers which significantly reduces the risk of cutting through the outer chamber of the tool.

**Cut-away** 

|  | SandMaze<br>Size | Tubing Size (in) | Thread     | Material    | OD<br>(in) | OAL<br>(ft) |
|--|------------------|------------------|------------|-------------|------------|-------------|
|  | 350              | 2-3/8            | 2-3/8" EUE | L80 or 13Cr | 3.50       | 20          |
|  |                  | 2-7/8            | 2-7/8" EUE |             |            |             |
|  | 400<br>520       | 2-3/8            | 2-3/8" EUE |             | 4.00       |             |
|  |                  | 2-7/8            | 2-7/8" EUE |             |            |             |
|  |                  | 3-1/2            | 3-1/2" EUE |             |            |             |
|  |                  |                  |            |             | 5.20       |             |