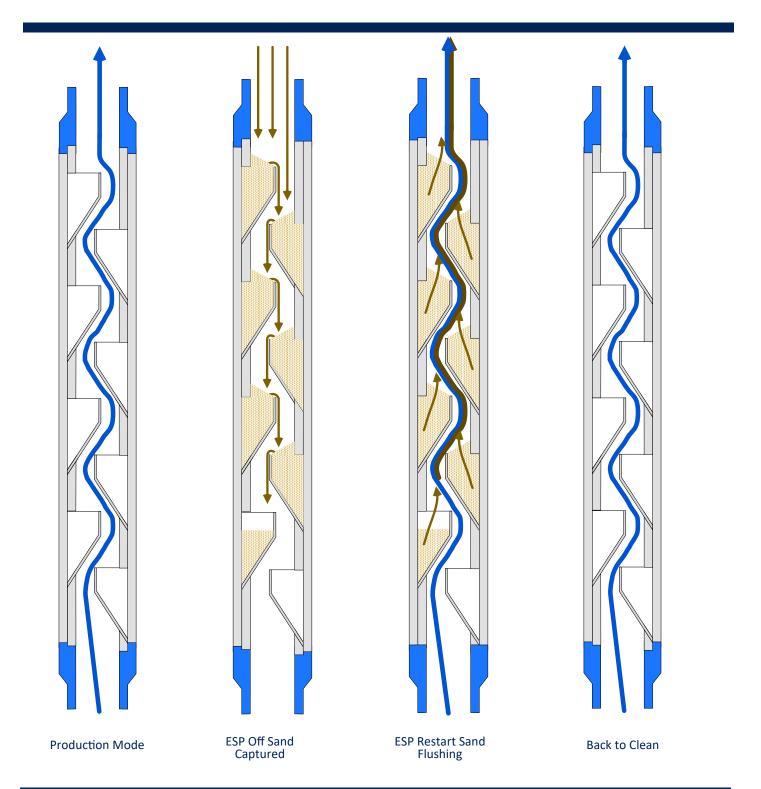

## **PetroQuip SandMaze**

PetroQuip's **SandMaze** captures sand, proppant and debris fallback during production shutdown. The proprietary flow path design captures the sand in holding chambers when the ESP is offline which prevents sand from settling on top of or in the pump's stages. Once a flow is re-established, the **SandMaze's** self-cleaning feature allows sand to re-enter the production flow stream. The cleaning action does not require the sand to be jetted out of the sand chambers which significantly reduces the risk of cutting through the outer chamber of the tool.

## **Advantages and Features**

- Extends the life of the ESP by minimizing hard pump start scenarios due to sand settling on top of the ESP
- Bi-direction flow allows for injection treatments
- Captures sand when the ESP is offline preventing sand settlement on the pump
- Automatic self cleaning feature based on gravel pack screen technology
- No communication to the annulus
- Sand re-enters the production flow stream when the pump is back online
- Minimizes erosion issues to the outer body of the tool